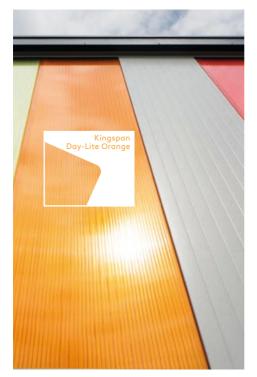

### Kingspan Day-Lite

A range of colourful translucent multi-wall polycarbonate for roof and wall applications, with UV protected layers that allow high levels of natural light to pass through.