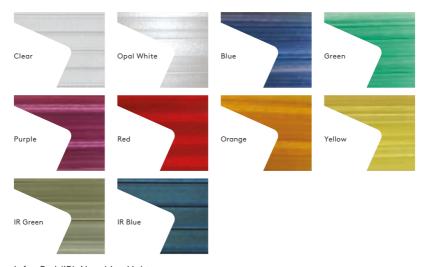

### Kingspan Day-Lite

A range of colourful translucent multi-wall polycarbonate for roof and wall applications, with UV protected layers that allow high levels of natural light to pass through.

#### Infra-Red (IR) Absorbing Lights

These two colours absorb greater levels of infra-red light which reduces solar gain. This can allow for greater control of ambient temperature within the building providing a possible reduction in HVAC usage.

#### Anti-glare

Anti-glare is a treatment which is part of the extrusion process of the polycarbonate sheet – this option is available on clear and opal white.