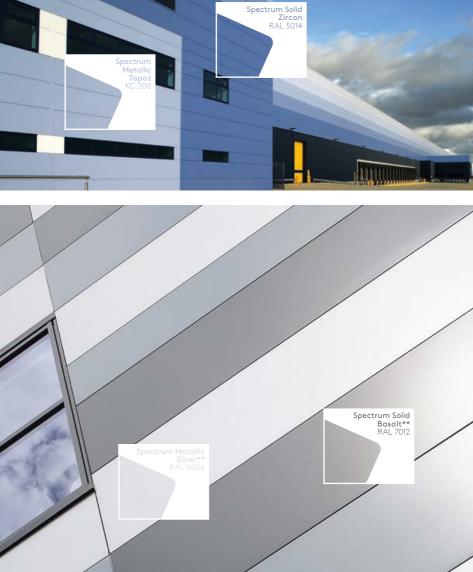

### Kingspan Spectrum

A range of proven smooth polyurethane coatings that delivers aesthetic brilliance and guaranteed performance in a variety of applications.