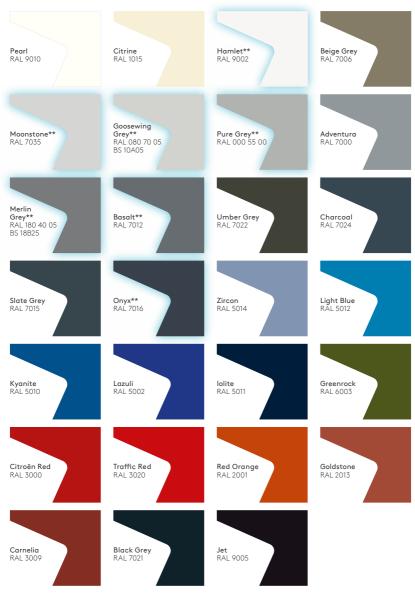

### Kingspan Spectrum Solid

\*\* Also available for our Lower Embodied Carbon products. Other colour options are available depending on order size and availability. Please contact us for more information.

For stock levels, minimum order quantities and/or lead times, contact the Kingspan Quotations Department. The printed colours are as accurate as possible but are for guidance purposes only. British Standard (BS) or RAL reference numbers represent the nearest colours and are not exact matches to our Kingspan coatings. Please ensure that you request a swatch sample from the Kingspan Marketing Department to view accurate colour and texture prior to specification.

\* Please note the guarantee periods for these colours are as for XL Forté\* – see table under 'Kingspan Guarantees'.