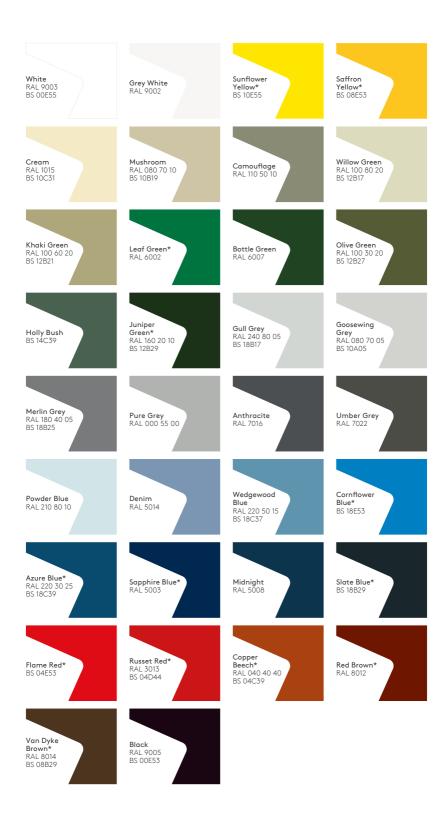

### Kingspan XL Forté

A range of world class protective PVC coatings with a leathergrain effect that is available in inspiring colours and provides a barrier against the elements.

For stock levels, minimum order quantities and/or lead times, contact the Kingspan Quotations Department. The printed colours are as accurate as possible but are for guidance purposes only. British Standard (BS) or RAL reference numbers represent the nearest colours and are not exact matches to our Kingspan coatings. Please ensure that you request a swatch sample from the Kingspan Marketing Department to view accurate colour and texture prior to specification.

<sup>\*</sup> Please note the guarantee periods for these colours are as for XL Forté\* – see table under 'Kingspan Guarantees'.