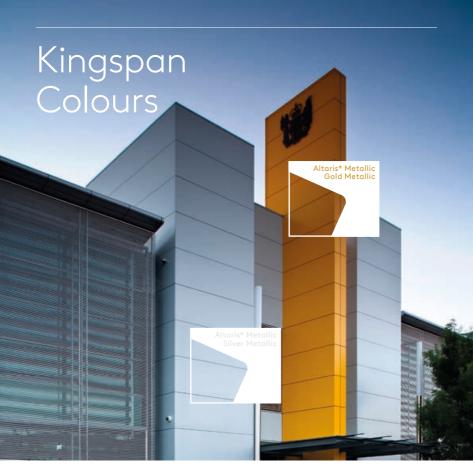

### Kingspan Colour & Coatings

Kingspan provides a large selection of external finishes and colours for its Standing Seam System, Insulated Roof & Wall Panels and Fabrications, Safety & Lighting Solutions, allowing building owners' and architects the ultimate flexibility in designing their building.

With a wide variety of finishes including metallic, matt and solid, Kingspan's offer is suitable for the following building types:

- Community & Amenity
- Education
- Health
- Hotels & Leisure
- Industrial
- Infrastructure
- Offices
- Private Housing
- Retail
- Social Housing
- Utilities