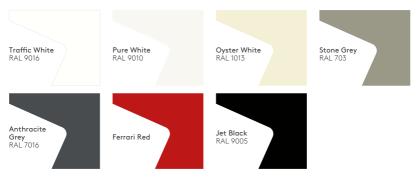

### Kingspan XL Forté

A range of world class protective PVC coatings with a leathergrain effect that is available in inspiring colours and provides a barrier against the elements.

For stock levels, minimum order quantities and/or lead times, contact the Kingspan Quotations Department. The printed colours are as accurate as possible but are for guidance purposes only. British Standard (BS) or RAL reference numbers represent the nearest colours and are not exact matches to our Kingspan coatings. Please ensure that you request a swatch sample from the Kingspan Marketing Department to view accurate colour and texture prior to specification.

### Kingspan Spectrum

A range of proven smooth polyurethane coatings that delivers aesthetic brilliance and guaranteed performance in a variety of applications.

### Kingspan Spectrum Solid

\*\* Also available for our Lower Embodied Carbon products. Other colour options are available depending on order size and availability. Please contact us for more information.