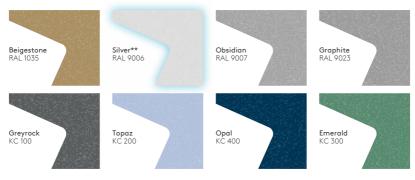

### Kingspan Spectrum Metallic

\*\* Also available for our Lower Embodied Carbon products. Other colour options are available depending on order size and availability. Please contact us for more information.

For stock levels, minimum order quantities and/or lead times, contact the Kingspan Quotations Department. The printed colours are as accurate as possible but are for guidance purposes only. British Standard (BS) or RAL reference numbers represent the nearest colours and are not exact matches to our Kingspan coatings. Please ensure that you request a swatch sample from the Kingspan Marketing Department to view accurate colour and texture prior to specification.

\* Please note the guarantee periods for these colours are as for XL Forté\* – see table under 'Kingspan Guarantees'.