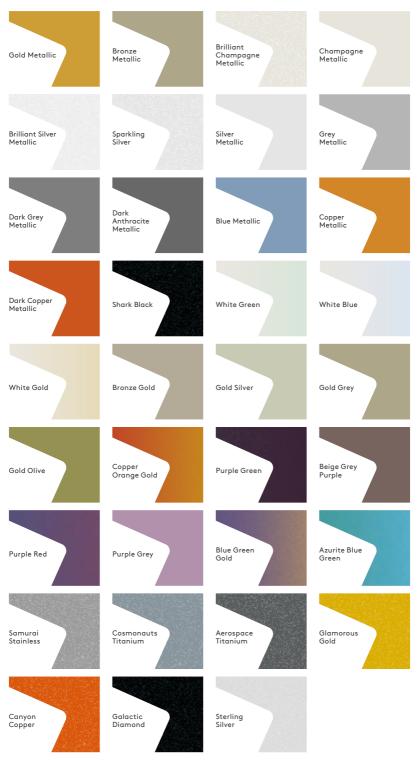

### Kingspan Spectrum Metallic

\*\* Also available for our Lower Embodied Carbon products. Other colour options are available depending on order size and availability. Please contact us for more information.

### Kingspan Altaris

Technically advanced PVDF multi-layer (up to 4 layers of paint) coatings featuring colour purity, strength, resistance and stability. This range provides unparalleled protection against environmental weathering and is available with a high gloss finish.

### Kingspan Altaris Metallic

For stock levels, minimum order quantities and/or lead times, contact the Kingspan Quotations Department. The printed colours are as accurate as possible but are for guidance purposes only. British Standard (BS) or RAL reference numbers represent the nearest colours and are not exact matches to our Kingspan coatings. Please ensure that you request a swatch sample from the Kingspan Marketing Department to view accurate colour and texture prior to specification.